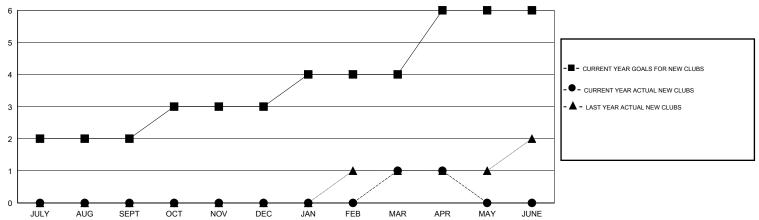

## **LOCATION GUAM**

GMT CA 5

| Clubs         |                  |                     |                            |                             | Members               |                    |                            |                              |                             |  |
|---------------|------------------|---------------------|----------------------------|-----------------------------|-----------------------|--------------------|----------------------------|------------------------------|-----------------------------|--|
|               | RESU             | LTS FOR 2013-2014   |                            |                             | RESULTS FOR 2013-2014 |                    |                            |                              |                             |  |
| QUARTER       | NEW CLUB<br>GOAL | ACTUAL NEW<br>CLUBS | ACTUAL<br>DROPPED<br>CLUBS | ACTUAL NET<br>GAIN/<br>LOSS | QUARTER               | NEW MEMBER<br>GOAL | ACTUAL TOTAL MEMBERS ADDED | ACTUAL<br>DROPPED<br>MEMBERS | ACTUAL NET<br>GAIN/<br>LOSS |  |
| JULY/AUG/SEPT | 2                | 0                   | 0                          | 0                           | JULY/AUG/SEPT         | 60                 | 18                         | 38                           | -20                         |  |
| OCT/NOV/DEC   | 1                | 0                   | 3                          | -3                          | OCT/NOV/DEC           | 20                 | 37                         | 133                          | -96                         |  |
| JAN/FEB/MAR   | 1                | 1                   | 0                          | 1                           | JAN/FEB/MAR           | 30                 | 40                         | 12                           | 28                          |  |
| APR/MAY/JUNE  | 2                | 0                   | 0                          | 0                           | APR/MAY/JUNE          | 50                 | 16                         | 1                            | 15                          |  |

## GOALS AND ACTUAL NEW CLUBS CUMULATIVE

| DROPPED CLUBS: 3                |                | 14 CLUBS OF 24 ADDED 1 OR MORE<br>NEW MEMBERS | GENDER DISTRIBUTION  MALE 240 (44.12%) |              |           |
|---------------------------------|----------------|-----------------------------------------------|----------------------------------------|--------------|-----------|
| DROPPED MEMBERS                 |                |                                               | FEMALE                                 | 304 (55.88%) |           |
| DECEASED  CLUB CANCELLED  OTHER | 0<br>114<br>70 | CLICK HERE FOR HEALTH ASSESSMENT DATA         | FAMILY UNIT MEMBERS HEAD OF HOUSEHOLD  |              | 107<br>49 |
| TOTAL                           | 184            |                                               | NON-HEAD OF HOUSEHOLD                  |              |           |