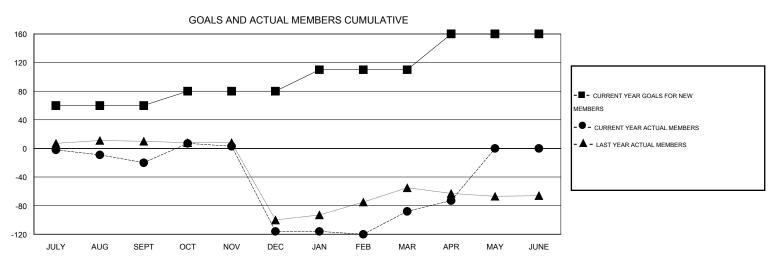

## **LOCATION GUAM**

GMT CA 5

| Clubs         |                  |                     |                            |                             | Members               |                    |                            |                              |                             |  |
|---------------|------------------|---------------------|----------------------------|-----------------------------|-----------------------|--------------------|----------------------------|------------------------------|-----------------------------|--|
|               | RESU             | LTS FOR 2013-2014   |                            |                             | RESULTS FOR 2013-2014 |                    |                            |                              |                             |  |
| QUARTER       | NEW CLUB<br>GOAL | ACTUAL NEW<br>CLUBS | ACTUAL<br>DROPPED<br>CLUBS | ACTUAL NET<br>GAIN/<br>LOSS | QUARTER               | NEW MEMBER<br>GOAL | ACTUAL TOTAL MEMBERS ADDED | ACTUAL<br>DROPPED<br>MEMBERS | ACTUAL NET<br>GAIN/<br>LOSS |  |
| JULY/AUG/SEPT | 2                | 0                   | 0                          | 0                           | JULY/AUG/SEPT         | 60                 | 18                         | 38                           | -20                         |  |
| OCT/NOV/DEC   | 1                | 0                   | 3                          | -3                          | OCT/NOV/DEC           | 20                 | 37                         | 133                          | -96                         |  |
| JAN/FEB/MAR   | 1                | 1                   | 0                          | 1                           | JAN/FEB/MAR           | 30                 | 40                         | 12                           | 28                          |  |
| APR/MAY/JUNE  | 2                | 0                   | 0                          | 0                           | APR/MAY/JUNE          | 50                 | 16                         | 1                            | 15                          |  |

## GOALS AND ACTUAL NEW CLUBS CUMULATIVE

| DROPPED CLUBS: 3                |                | 14 CLUBS OF 24 ADDED 1 OR MORE<br>NEW MEMBERS | GENDER DISTRIBUTION  MALE 240 (44.12%) |              |           |
|---------------------------------|----------------|-----------------------------------------------|----------------------------------------|--------------|-----------|
| DROPPED MEMBERS                 |                |                                               | FEMALE                                 | 304 (55.88%) |           |
| DECEASED  CLUB CANCELLED  OTHER | 0<br>114<br>70 | CLICK HERE FOR HEALTH ASSESSMENT DATA         | FAMILY UNIT MEMBERS HEAD OF HOUSEHOLD  |              | 107<br>49 |
| TOTAL                           | 184            |                                               | NON-HEAD OF HOUSEHOLD                  |              |           |